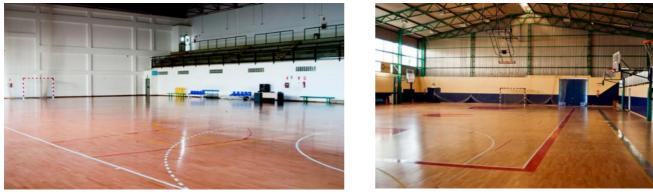

#### **Sports Facilities**

For an event of these characteristics, where twelve teams will participate, where together with our two boys' and girls' teams, there will be another fourteen squads, and where almost one hundred and sixty male and female athletes will participate equally, we believe that our municipality and its impressive facilities can be the ideal place for its celebration. 30 Basketball games will be played from Friday 17th February until Monday 20th February in the morning and afternoon, being the "Sports hall Los Llanos" the main sports hall where the event will be centralised, but with the necessary use of the "Sports hall La Unión" and the "First Sports Hall Santa Lucia", as well as an extra facility on Monday 20th February early in the morning.