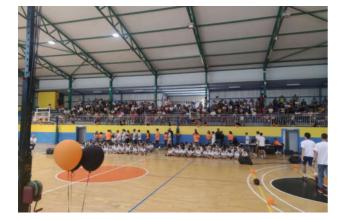

The celebration of this first edition will take place <u>from the 17th to the 20th of February 2023</u>, where during these 4 days of competition, a total of 30 high level Basketball training matches will be played.

#### **Sports Facilities**

For an event of these characteristics, where twelve teams will participate, where together with our two boys' and girls' teams, there will be another fourteen squads, and where almost one hundred and sixty male and female athletes will participate equally, we believe that our municipality and its impressive facilities can be the ideal place for its celebration. 30 Basketball games will be played from Friday 17th February until Monday 20th February in the morning and afternoon, being the "Sports hall Los Llanos" the main sports hall where the event will be centralised, but with the necessary use of the "Sports hall La Unión" and the "First Sports Hall Santa Lucia", as well as an extra facility on Monday 20th February early in the morning.